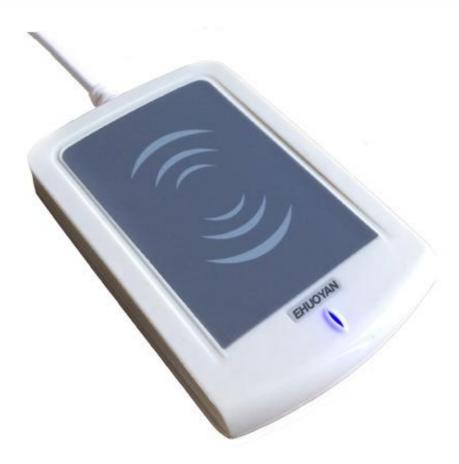

#### 1. Overview

The ER301 RFID Reader is a PC-linked contactless smart card reader/writer developed based on the 13.56 MHz Contactless (RFID) Technology. It supports Mifare® and ISO 14443A cards.

ER301 use USB port to act as a virtual COM port. The proximity operating distance of ER301 is up to 10 cm, depending on the type of contactless tag in use. The ER301 is ideal for secure personal identity verification, access control, e-payment, e-ticketing for events and mass transit, toll road fare collection and network authentication.

## 2. Special Features

- Support ISO 14443A/Mifare\_One(S50&S70) card
- RF Frequency: 13.56 MHz.
- Typical time of command: <35ms
- Operating distance: up to 10 cm
- Communications Interface: USB
- Two LED indicators (software controlled)
- Buzzer alarm (software controlled)
- Mechanic characteristics:
  - Size: 120 ×80× 16 (mm)
  - Cable length: 1.5m
  - Weight: 100g (include USB cable)