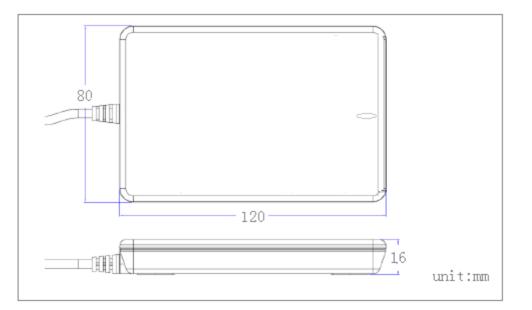

## 2. Special Features

- Support ISO 14443A/Mifare\_One(S50&S70) card
- RF Frequency: 13.56 MHz.
- Typical time of command: <35ms
- Operating distance: up to 10 cm
- Communications Interface: USB
- Two LED indicators (software controlled)
- Buzzer alarm (software controlled)
- Mechanic characteristics:
  - Size: 120 ×80× 16 (mm)
  - Cable length: 1.5m
  - Weight: 100g (include USB cable)

### 3. Technical Specifications

| Dimensions            | 120 mm (L) x 80 mm (W) x 16 mm (H)                     |  |
|-----------------------|--------------------------------------------------------|--|
| Weight                | 100 g (including USB cable)                            |  |
| Cable length          | 1.5m                                                   |  |
| Color                 | white                                                  |  |
| Interface             | USB (VCP)                                              |  |
| Baud rate             | 115200 bps (default)                                   |  |
| Operating Distance    | Up to 10 cm (depends on the tag type)                  |  |
| Supply Voltage        | 5V DC (USB power)                                      |  |
| Supply Current        | 42mA (operating); 22mA (close port); 60mA (maximum)    |  |
| Operating Temperature | -10~50 °C                                              |  |
| Storage Temperature   | -20~70 °C                                              |  |
| Operating Frequency   | 13.56 MHz                                              |  |
| RF Speed              | 212 kbps                                               |  |
| Smart Card Supported  | ISO 14443A/Mifare_one S50,S70                          |  |
| Operating System      | Win NT, Win 2k, Win XP, Win Vista, Win 7, Win 8, Linux |  |